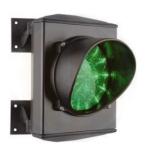

## forceTLG Traffic light

## Description:

- IND/RES : IND - Full package quantity : 1

- Unit : piece (1)

- Weight / Unit- Material: 1,5kg: Aluminium

- Material : Aluminiun - Colour : Black - Height : 250mm

- Length : 180mm - Width : 290mm

- Product Family : a 049 - Commercial description : 24Vdc

- Technical description : The advanced LED lighting provides a 95% lower energy

consumption. (3 Watt per lens) compared with the light bulb version. Behind every lens is a separate card with 25 LEDs with a life span of approximately 100.000 hrs, what means

less maintenance so a longer, safer and cheaper use.