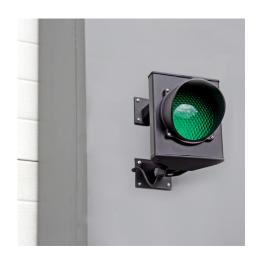

## forceTLG Traffic light

## Description:

- IND/RES : IND - Full package quantity : 1

- Unit : piece (1)

- Weight / Unit- Material: 1,5kg: Aluminium

- Material : Aluminiun - Colour : Black - Height : 250mm

- Length : 180mm - Width : 290mm

- Product Family : a 049 - Commercial description : 24Vdc

- Technical description : The advanced LED lighting provides a 95% lower energy

consumption. (3 Watt per lens) compared with the light bulb version. Behind every lens is a separate card with 25 LEDs with a life span of approximately 100.000 hrs, what means

less maintenance so a longer, safer and cheaper use.