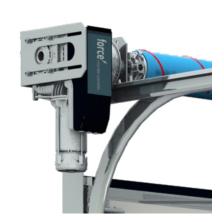

- Max. door weight

- Max. performance

- Marking

- Commercial description

- Technical description

: Industrial, Force

: IND

: 1

: piece (1)

: 17kg

: PVC, Galvanised Steel

: 25,4mm

: 24m2, 350kg

: 70Nm

: force70XQ / forceIQ

: Made in Europe, powerful new operator, incl. forceIQ control