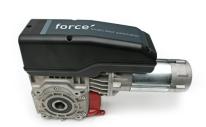

- Max. door weight

- Max. performance

- Marking

- Commercial description

- Technical description

: Industrial, Force

: IND

: 1

: piece (1)

: 17kg

: PVC, Galvanised Steel

: 25,4mm

: 24m2, 350kg

: 70Nm

: force70XQ / forceIQ

: Made in Europe, powerful new operator, incl. forceIQ control

: Pre-wired to forceIQ control box, electronic limit switches.

Force sensing standard. 24DC output for accessories.2-wire photocell, relay photocells (4-wire), self-testing photocells, STOP-contacts, safety edge: Optical (OSE), pneumatic

(PSE), mechanical, external radio, E-lock, etc.