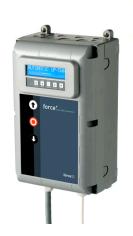

: piece (1)

: 17kg

: PVC, Galvanised Steel

: 25,4mm

: 24m2, 350kg

: 70Nm

: force70XQ / forceIQ

: Made in Europe, powerful new operator, incl. forceIQ control

: Pre-wired to forceIQ control box, electronic limit switches.

Force sensing standard. 24DC output for accessories.2-wire photocell, relay photocells (4-wire), self-testing photocells, STOP-contacts, safety edge: Optical (OSE), pneumatic

(PSE), mechanical, external radio, E-lock, etc.