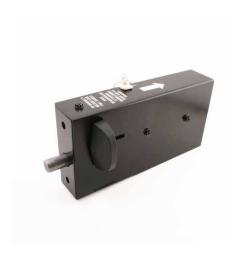

: 45mm

: 185mm

:95mm

: Supplied with power supply, deflection 22mm

: This electro-mechanical slide bolt can easily be connected to the forceIQ control system, in combination with an operator from the force family (kostal encoder). It is activated in line with the operation of the motor. Security against intruders.