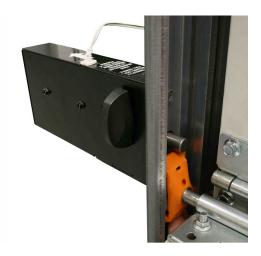

: 45mm

: 185mm

:95mm

: Supplied with power supply, deflection 22mm

: This electro-mechanical slide bolt can easily be connected to the forceIQ control system, in combination with an operator from the force family (kostal encoder). It is activated in line with the operation of the motor. Security against intruders.