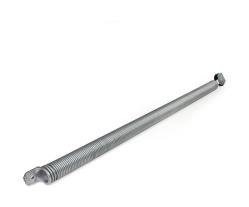

## TSC880-3145 Tension spring

- Technical description

: 01. Tension springs

: RES

: 8

: set (1)

: 4,23kg

: Galvanised spring wire

:941mm

: 40mm

: a 052

: 40mm

: 2,4mm

: 108kg

: Max. OPH = 2500mm

: 48,5mm

: TSC880-....