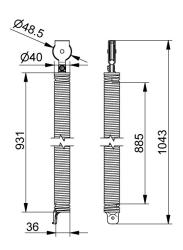

- Technical description

: 01. Tension springs

: RES

: 8

: set (1)

: 4,23kg

: Galvanised spring wire

:941mm

: 40mm

: a 052

: 40mm

: 2,4mm

: 108kg

: Max. OPH = 2500mm

: 48,5mm

: TSC880-....