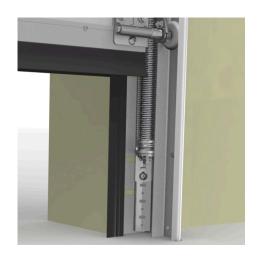

: Balancing the door weight. The spring is mounted inside the vertical track set RSCVT..Z. The spring is completely preassembled with lower connection bracket, spring-in-spring and with top bracket including pulley wheel. See manual and separate selection table.