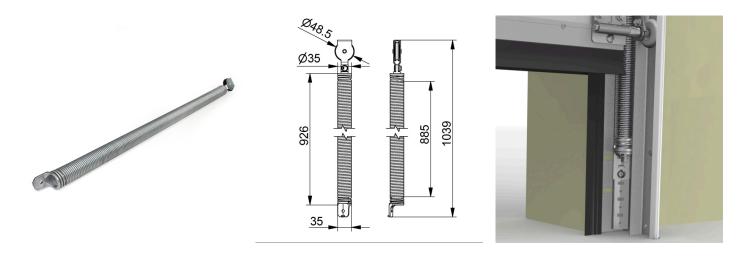

- Technical description

: 01. Tension springs

: RES

: 8

: set (1)

: 3,33kg

: Galvanised spring wire

: 1060mm

: 39mm

: a 049

: 35mm

: 2,4mm

: 87kg

: Max. OPH = 2500mm

: 48,5mm

: TSC880-....

: Balancing the door weight. The spring is mounted inside the vertical track set RSCVT..Z. The spring is completely preassembled with lower connection bracket, spring-in-spring and with top bracket including pulley wheel. See manual and separate selection table.