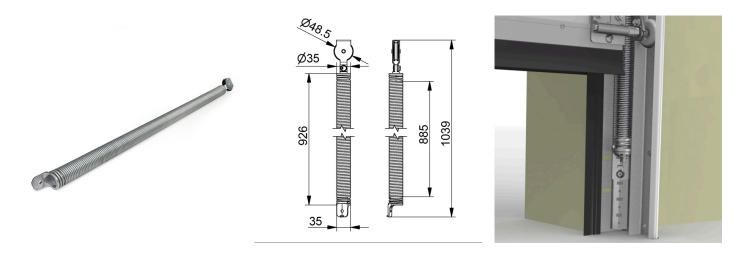

## TSC880-2240 Tension spring

## Images:

## Description:

- Subcategory

- IND/RES

- Full package quantity

- Unit

- Weight / Unit

- Material

- Length

- Width

- Product Family

- Inside diameter

- Max. cable diameter

- Max. door weight

- Max. performance

- Outside diameter

- Marking

- Technical description

: 01. Tension springs

: RES

: 8

: set (1)

: 3,02kg

: Galvanised spring wire

: 1060mm

: 39mm

: a 039

: 35mm

: 2,4mm

: 77kg

: Max. OPH = 2500mm

: 48,5mm

: TSC880-....

: Balancing the door weight. The spring is mounted inside the vertical track set RSCVT..Z. The spring is completely preassembled with lower connection bracket, spring-in-spring and with top bracket including pulley wheel. See manual and separate selection table.