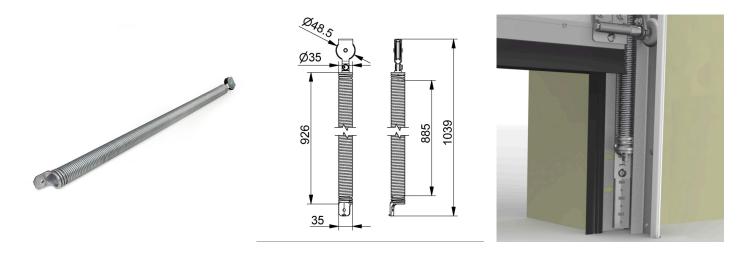

- Technical description

: 01. Tension springs

: RES

: 8

: set (1)

: 2,76kg

: Galvanised spring wire

: 1060mm

: 39mm

: a 037

: 35mm

: 2,4mm

: 52kg

: Max. OPH = 2500mm

: 48,5mm

: TSC880-....

: Balancing the door weight. The spring is mounted inside the vertical track set RSCVT..Z. The spring is completely preassembled with lower connection bracket, spring-in-spring and with top bracket including pulley wheel. See manual and separate selection table.