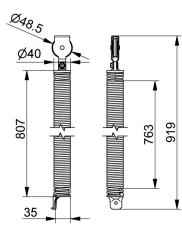

- : 01. Tension springs
- : RES
- : 8
- : set (1)
- : 2,9kg
- : Galvanised spring wire
- :941mm
- : 40mm
- : a 034
- : 40mm
- : 2,4mm
- : 85kg
- : Max. OPH = 2300mm
- : 48,5mm
- : TSC755-....
- : Balancing the door weight. The spring is mounted inside the vertical track set RSCVT..Z. The spring is completely preassembled with lower connection bracket, spring-in-spring and with top bracket including pulley wheel. See manual and separate selection table.