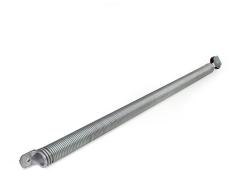

- : 01. Tension springs
- : RES
- : 8
- : set (1)
- : 2,9kg
- : Galvanised spring wire
- :941mm
- : 40mm
- : a 034
- : 40mm
- : 2,4mm
- : 85kg
- : Max. OPH = 2300mm
- : 48,5mm
- : TSC755-....
- : Balancing the door weight. The spring is mounted inside the vertical track set RSCVT..Z. The spring is completely preassembled with lower connection bracket, spring-in-spring and with top bracket including pulley wheel. See manual and separate selection table.