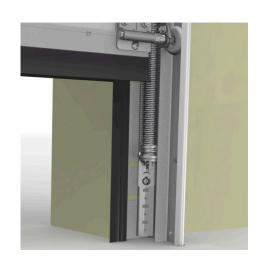

- : 01. Tension springs
- : RES
- : 8
- : set (1)
- : 2,9kg
- : Galvanised spring wire
- :941mm
- : 40mm
- : a 034
- : 40mm
- : 2,4mm
- : 85kg
- : Max. OPH = 2300mm
- : 48,5mm
- : TSC755-....
- : Balancing the door weight. The spring is mounted inside the vertical track set RSCVT..Z. The spring is completely preassembled with lower connection bracket, spring-in-spring and with top bracket including pulley wheel. See manual and separate selection table.