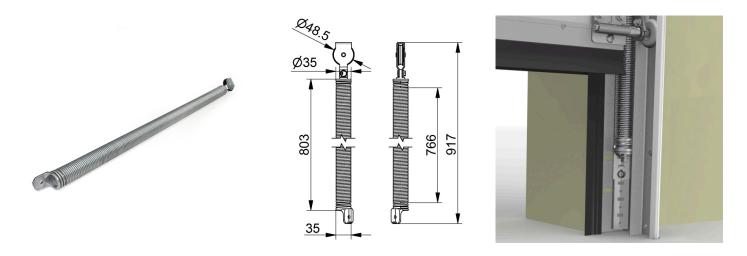

- Technical description

: 01. Tension springs

: RES

: 8

: set (1)

: 2,75kg

: Galvanised spring wire

: 938mm

: 39mm

: a 033

: 35mm

: 2,4mm

: 73kg

: Max. OPH = 2300mm

: 48,5mm

: TSC755-....

: Balancing the door weight. The spring is mounted inside the vertical track set RSCVT..Z. The spring is completely preassembled with lower connection bracket, spring-in-spring and with top bracket including pulley wheel. See manual and separate selection table.