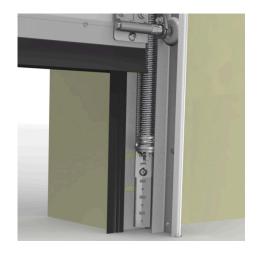

: Balancing the door weight. The spring is mounted inside the vertical track set RSCVT..Z. The spring is completely preassembled with lower connection bracket, spring-in-spring and with top bracket including pulley wheel. See manual and separate selection table.