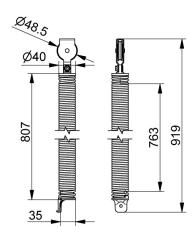

- Technical description

: 01. Tension springs

: RES

: 8

: set (1)

: 2,66kg

: Galvanised spring wire

:941mm

: 40mm

: a 022

: 40mm

: 2,4mm

: 77kg

: Max. OPH = 2300mm

: 48,5mm

: TSC755-....