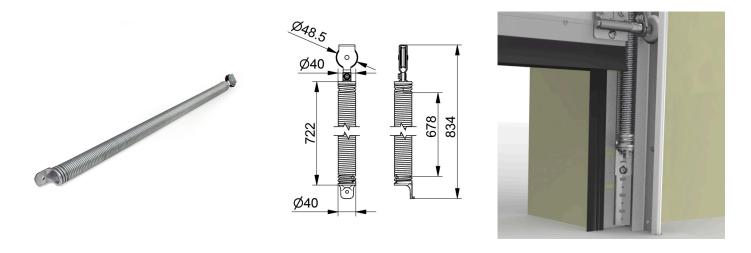

## TSC670-2542 Tension spring

## Images:

## Description:

- Subcategory

- IND/RES

- Full package quantity

- Unit

- Weight / Unit

- Material

- Length

- Width

- Product Family

- Inside diameter

- Max. cable diameter

- Max. door weight

wax. door weight

- Max. performance

- Outside diameter

- Marking

- Technical description

: 01. Tension springs

: RES

: 8

: set (1)

: 2,51kg

: Galvanised spring wire

:856mm

: 40mm

: a 010

: 40mm

: 2,4mm

. 4,411111

: 81kg

: Max. OPH = 2050mm

: 48,5mm

: TSC670-....

: Balancing the door weight. The spring is mounted inside the vertical track set RSCVT..Z. The spring is completely preassembled with lower connection bracket, spring-in-spring and with top bracket including pulley wheel. See manual and separate selection table.