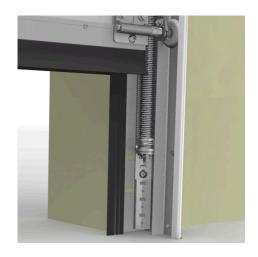

: TSC670-....

: Balancing the door weight. The spring is mounted inside the vertical track set RSCVT..Z. The spring is completely preassembled with lower connection bracket, spring-in-spring and with top bracket including pulley wheel. See manual and separate selection table.