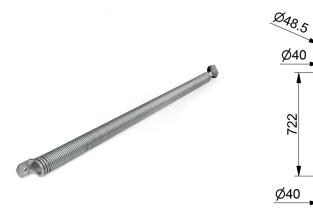

- Technical description

: 01. Tension springs

: RES

: 8

: set (1)

: 2,85kg

: Galvanised spring wire

: 856mm

: 40mm

: a 005

: 40mm

. 10111111

: 2,4mm

: 89kg

: Max. OPH = 2050mm

: 48,5mm