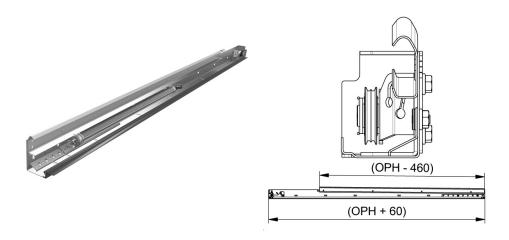

- : 02. Vertical track set / tension / RSCVTC
- : RES
- : 25
- : pair (2)
- : 13,54kg
- : Galvanised Steel
- : 2185mm
- : 1,5mm
- : a 018
- :126kg
- : RSCVTC..Z FF
- : Part of updated RSC-T residential tension spring system.
- : Pre-assembled, riveted, vertical track set consists of vertical angle (915VL), closed C track (215VC) and integrated connection for TSC springs. Add side seal 1088, 1088T or 1088TF for optimum isolation.