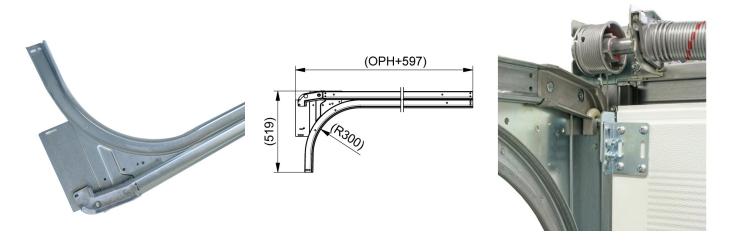

: Pre-assembled, riveted, horizontal track set consists of upper

curves (215FL/R, burglar resistant!) lower curves

(215G....-300), side plates and track connection plates (835).

Order pulley construction separately for springs in rear. Combine with RSCVL(C) or RSCVB(C) vertical track sets.