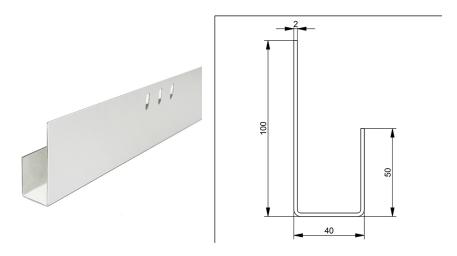

: 24

: piece (1)

: 14,35kg

: Galvanised Steel

: 40mm

: 5000mm

: 100mm

: 2mm

: a 030

: Wall profile to create mounting surface for vertical tracks when there is not enough side space. The profile also covers wall deviations on the outside. Pre-painted white, ready to install.

Contains several slotted holes for easy fixation on the inside.