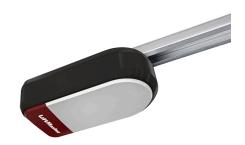

## Description:

- Subcategory : Evolution - IND/RES : RES : 1

- Full package quantity

- Unit : piece (1) - Product Family : a 013 - Max. door weight : 110kg

- Max. performance : 700N, OPH=2.50m

- Power supply : 1x230V - Marking : Liftmaster

- Commercial description : Max. width: 5,00m, max. height: 2,50m. One box packaging

for logistic advantages and cost reduction. Low noise

operation and maintenance-free life span are the advantages

of belt driven draw-bars.

- Technical description : The kit contains the design motor LM70EVFF, 3-piece rail for

max 2.5m, can be extended with 810CR5 or 840CR5, 2 x

4-channel remotes TX4EVF. MyQ enabled for

monitoring/operation via internet. In sophisticated packaging.