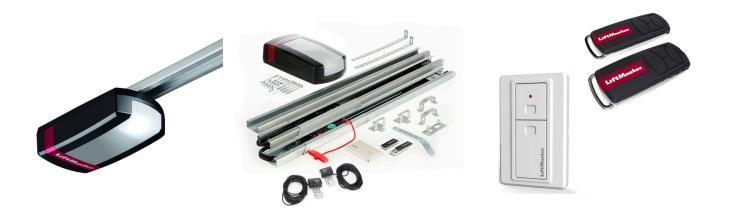

## Images:

- Technical description : The kit contains the nice design motor LM130EVO, belt-

> drawbar 8323CR5, wireless push button 128EVO, 2 x 4-channel remotes TX4EVF and photocells for additional safety. MyQ enabled for monitor/operate via internet. In

sophisticated packaging.