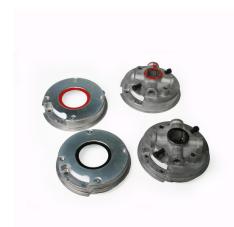

: 7,5mm - 13mm

: New version with bigger secure hole for the spring wire

(automated production)

: Non-universal. Per set 2 winding cones and 2 stationary

cones. Centre line of fixing holes of stationary cone is 136mm.

Cones are provided with two installed fixing screws.