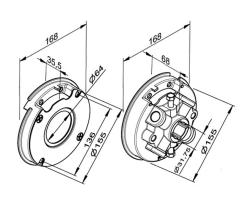

: 5

: set (4)

: 3,7kg

: Aluminium

: a 009

: 1 1/4"

: 28Nm on setscrew

: 152mm

: 7,5mm - 13mm

: New version with bigger secure hole for the spring wire

(automated production)

: Non-universal. Per set 2 winding cones and 2 stationary

cones. Centre line of fixing holes of stationary cone is 136mm.

Cones are provided with two installed fixing screws.