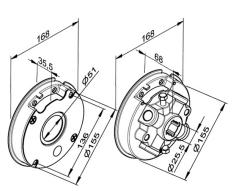

- Inside diameter

- Max. torque

- Outside diameter

- Spring wire diameter

- Marking

- Commercial description

- Technical description

: 01. Fittings

: IND : 5

. . . . .

: set (4)

: 3,9kg

: Aluminium

: a 008

: 1"

: 28Nm on setscrew

: 152mm

: 7,5mm - 13mm

: Red = Right, Black = Left

: New version with bigger secure hole for the spring wire

(automated production)

: Non-universal. Per set 2 winding cones and 2 stationary

cones. Centre line of fixing holes of stationary cone is 136mm.

Cones are provided with two installed fixing screws.