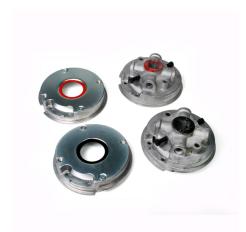

: IND : 5

. . . . .

: set (4)

: 3,9kg

: Aluminium

: a 008

: 1"

: 28Nm on setscrew

: 152mm

: 7,5mm - 13mm

: Red = Right, Black = Left

: New version with bigger secure hole for the spring wire

(automated production)

: Non-universal. Per set 2 winding cones and 2 stationary

cones. Centre line of fixing holes of stationary cone is 136mm.

Cones are provided with two installed fixing screws.