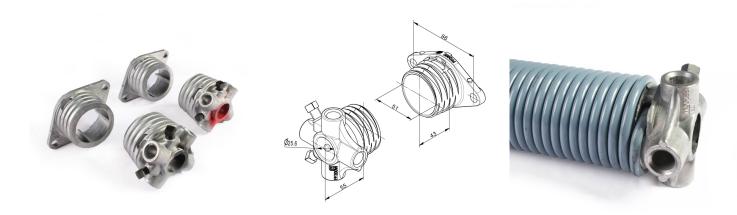

## Description:

- Subcategory

- IND/RES

- Full package quantity

- Unit

- Weight / Unit

- Material

- Product Family

- Inside diameter

- Max. torque

- Outside diameter

- Spring wire diameter

- Marking

- Commercial description

- Technical description

: 01. Fittings

: BOTH

: 25

: set (4)

: 0,54kg

: Aluminium

: a 002

: 1"

: 20Nm on setscrew

: 51mm

: 4,5mm - 6mm

: Red = Right, Black = Left

: Replaces FF200TAI, FSW51

: Universal. Per set 2 winding cones and 2 stationary cones.

Centre line of fixing holes of stationary cone is 86mm. Cones are marked red and black and are provided with two installed

fixing screws.