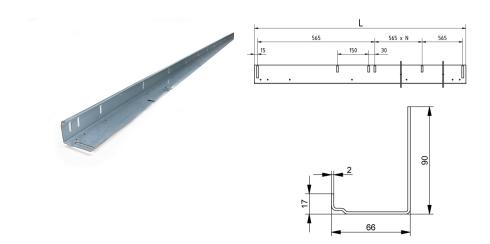

- : Bolted tracks, Vertical Angles
- : IND
- : 25
- : piece (1)
- : 14,38kg
- : Galvanised Steel
- : 66mm
- : 7375mm
- : 90mm
- : 2mm
- : a 160§
- : Universal left/right. See ISC technical handbook for system details
- : The flange of 66mm has slotted holes 10,5x20mm every 300mm. The flange of 90mm has 2 slotted holes 9x40mm on both ends and each 565mm a slotted hole 9x30mm. Use for ISC bolted tracks. Always cut from the bottom, to keep the hole pattern in place.