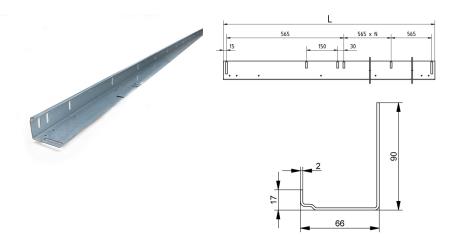

- Length

2011911

- Width

- Thickness

- Product Family

- Commercial description

- Technical description

: Bolted tracks, Vertical Angles

: IND

: 25

: piece (1)

: 9,97kg

: Galvanised Steel

: 66mm

: 5115mm

: 90mm

: 2mm

: a 156§

: Universal left/right. See ISC technical handbook for system

details

: The flange of 66mm has slotted holes 10,5x20mm every 300mm. The flange of 90mm has 2 slotted holes 9x40mm on both ends and each 565mm a slotted hole 9x30mm. Use for ISC bolted tracks. Always cut from the bottom, to keep the

hole pattern in place.