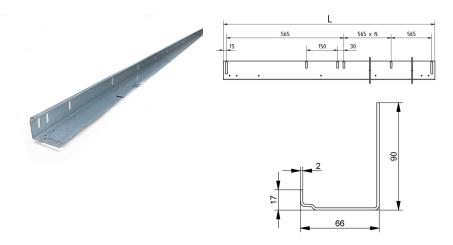

- Length

- Width

- Thickness

- Product Family

- Commercial description

- Technical description

: Bolted tracks, Vertical Angles

: IND

: 25

: piece (1)

: 7,77kg

: Galvanised Steel

: 66mm

: 3985mm

: 90mm

: 2mm

: a 154§

: Universal left/right. See ISC technical handbook for system

details

: The flange of 66mm has slotted holes 10,5x20mm every 300mm. The flange of 90mm has 2 slotted holes 9x40mm on both ends and each 565mm a slotted hole 9x30mm. Use for ISC bolted tracks. Always cut from the bottom, to keep the

hole pattern in place.