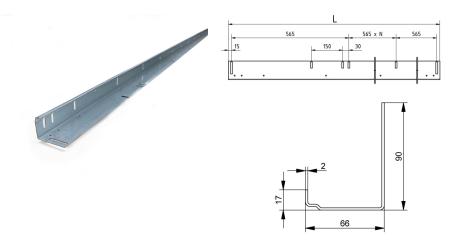

- Length

- Width

- Thickness

- Product Family

- Commercial description

- Technical description

: Bolted tracks, Vertical Angles

: IND

: 25

: piece (1)

: 6,67kg

: Galvanised Steel

: 66mm

: 3420mm

: 90mm

: 2mm

: a 153§

: Universal left/right. See ISC technical handbook for system

details

: The flange of 66mm has slotted holes 10,5x20mm every 300mm. The flange of 90mm has 2 slotted holes 9x40mm on both ends and each 565mm a slotted hole 9x30mm. Use for ISC bolted tracks. Always cut from the bottom, to keep the

hole pattern in place.