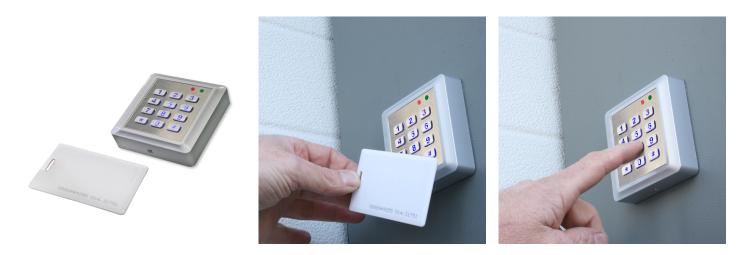

## **Description:**

- Subcategory
- IND/RES
- Full package quantity
- Unit
- Weight / Unit
- Material
- Height
- Length
- Width
- Product Family
- Commercial description
- Technical description

- : Residential accessories
- : RES
- :1
- : piece (1)
- :0,14kg
- : Plastic
- : 23mm
- :86mm
- :86mm
- : a 026
- : incl. 1 card
- : Wired keypad that needs 24V input from the door drive. Integrated card reader, 1 card supplied in the package.Including red/green LED indicators and blue backlight keys. Optional extra cards available. Entrance security! Please note: the keypad has no IP value and can only be used indoors, it is not waterproof.