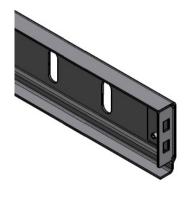

: a 101

: FF

: This angle, in combination with 1088 seal is often used as top sealing/distance profile on garage doors. With this solution, top panel can remain without seal and top-alu. Profile is foreseen with 2 end brackets for hook-into vertical track set holes. Easy installation!