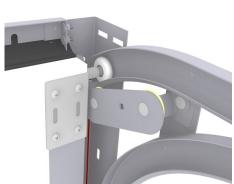

: a 101

: FF

: This angle, in combination with 1088 seal is often used as top sealing/distance profile on garage doors. With this solution, top panel can remain without seal and top-alu. Profile is foreseen with 2 end brackets for hook-into vertical track set holes. Easy installation!