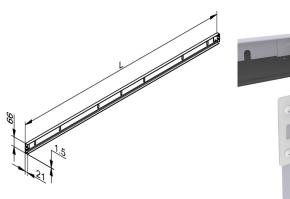

- Length

- Width

- Thickness

- Product Family

- Marking

- Technical description

: 11. Lintel 915VSX

: RES

: 50

: piece (1)

: 4,9kg

: Galvanised Steel

: 21mm

: 4503mm

:66mm

: 1,5mm