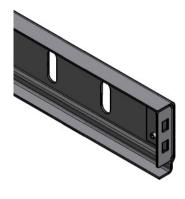

: a 098

: FF

: This angle, in combination with 1088 seal is often used as top sealing/distance profile on garage doors. With this solution, top panel can remain without seal and top-alu. Profile is foreseen with 2 end brackets for hook-into vertical track set holes. Easy installation!