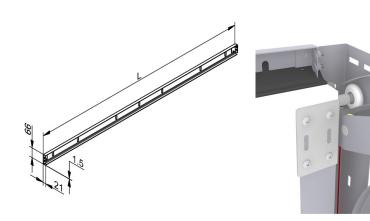

: 50

: piece (1)

: 2,37kg

: Galvanised Steel

: 21mm

: 3003mm

:66mm

: 1,5mm

: a 098

: FF

: This angle, in combination with 1088 seal is often used as top sealing/distance profile on garage doors. With this solution, top panel can remain without seal and top-alu. Profile is foreseen with 2 end brackets for hook-into vertical track set holes. Easy installation!