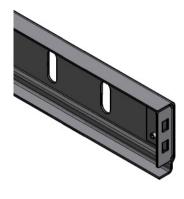

: 1,5mm

: a 092

: FF

: This angle, in combination with 1088 seal is often used as top sealing/distance profile on garage doors. With this solution,

top panel can remain without seal and top-alu. Profile is foreseen with 2 end brackets for hook-into vertical track set

holes. Easy installation!