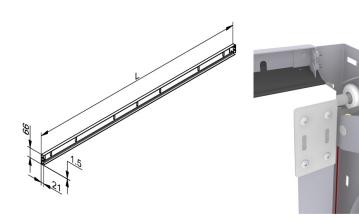

- Length

2011911

- Width

- Thickness

- Product Family

- Marking

- Technical description

: 11. Lintel 915VSX

: RES

: 50

: piece (1)

: 2,37kg

: Galvanised Steel

: 21mm

: 2303mm

:66mm

: 1,5mm

: a 092

: FF

: This angle, in combination with 1088 seal is often used as top sealing/distance profile on garage doors. With this solution,

top panel can remain without seal and top-alu. Profile is foreseen with 2 end brackets for hook-into vertical track set

holes. Easy installation!