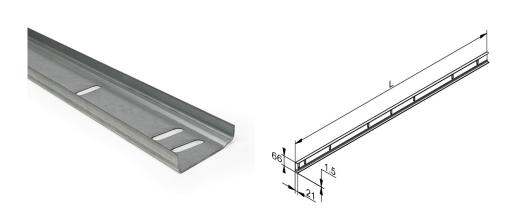

- : 11. Lintel 915VSX
- : BOTH
- : 50
- : piece (1)
- : 5,49kg
- : Galvanised Steel
- :21mm
- : 4990mm
- : 66mm
- : 1,5mm
- : a 089§
- : 915VS-E
- : Part of ISC-LHR system
- : To reduce the total needed space above the track, a seal on the lintel is recommended. Use with 1088IT seal for optimum closing and alignment with side seals. Mount directly to the building, and connect the 1088IT seal to it.