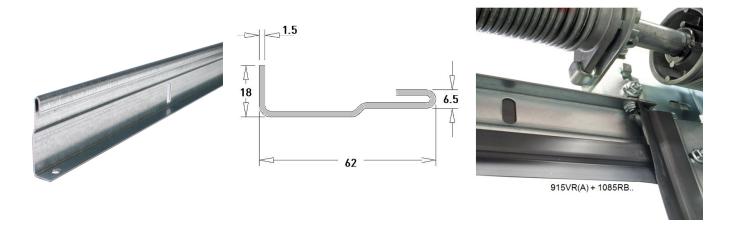

- Length

- Width

- Thickness

- Product Family

- Marking

- Technical description

: 12. Lintel 915VR(A)

: RES

: 50

: piece (1)

: 5,29kg

: Galvanised Steel

: 18mm

: 4990mm

: 62mm

: 1,5mm

: a 121

: FF

: This angle, in combination with 1085 seal or thermal break seal 1085RB.. is often used as top seal on the lintel of garage doors. With this solution, top panel can remain without seal and top-alu. Profile is foreseen with 2 holes for connecting to 563SL/R consoles. Easy installation!