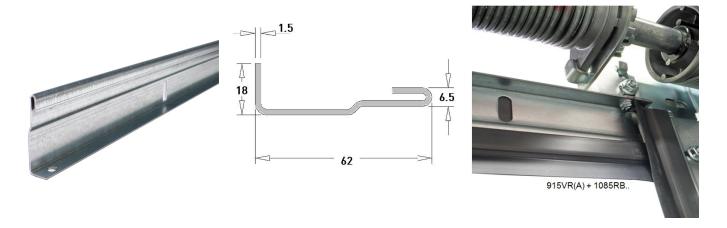

## Description:

- Subcategory

- IND/RES

- Full package quantity

- Unit

- Weight / Unit

- Material

- Height

- Length

- Width

- Thickness

- Product Family

- Marking

- Technical description

: 12. Lintel 915VR(A)

: RES

: 50

: piece (1)

: 4,73kg

: Galvanised Steel

: 18mm

: 4240mm

: 62mm

: 1,5mm

: a 118

: FF

: This angle, in combination with 1085 seal or thermal break seal 1085RB.. is often used as top seal on the lintel of garage doors. With this solution, top panel can remain without seal and top-alu. Profile is foreseen with 2 holes for connecting to 563SL/R consoles. Easy installation!