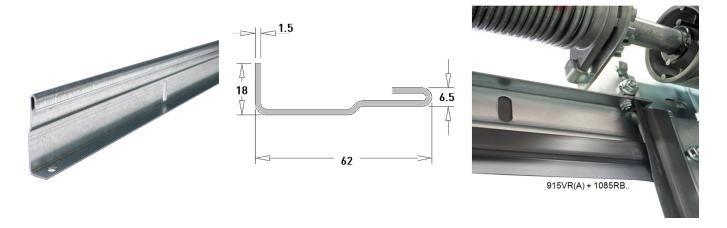

- Length

- Width

- Width

- Thickness

- Product Family

- Marking

- Technical description

: 12. Lintel 915VR(A)

: RES

: 50

: piece (1)

: 2,64kg

: Galvanised Steel

: 18mm

: 2490mm

: 62mm

: 1,5mm

: a 110

. a iii

:FF

: This angle, in combination with 1085 seal or thermal break seal 1085RB.. is often used as top seal on the lintel of garage doors. With this solution, top panel can remain without seal and top-alu. Profile is foreseen with 2 holes for connecting to 563SL/R consoles. Easy installation!