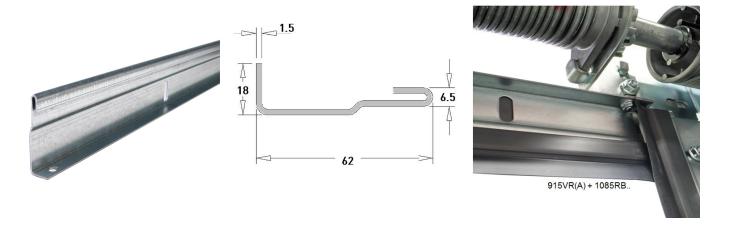

- Length

2011911

- Width

- Thickness

- Product Family

- Marking

- Technical description

: 12. Lintel 915VR(A)

: RES

: 50

: piece (1)

: 2,37kg

: Galvanised Steel

: 18mm

: 2240mm

: 62mm

: 1,5mm

: a 105

:FF

: This angle, in combination with 1085 seal or thermal break seal 1085RB.. is often used as top seal on the lintel of garage doors. With this solution, top panel can remain without seal and top-alu. Profile is foreseen with 2 holes for connecting to 563SL/R consoles. Easy installation!