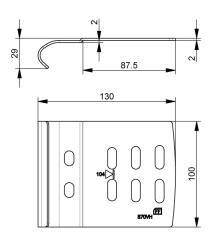

: IND

: 50

: piece (1)

: 0,217 kg

: Galvanised Steel

: 130mm

: 100mm

: 2mm