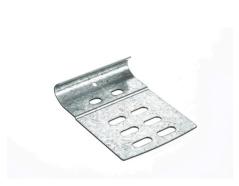

## 870VH Track connecting plate, with holes

: a 010§

: 2"

: 870VH FF + wedge indicator

: Part of ISC bolted tracks, for 40-80mm panels

: ISC tracksets are applied with a fixed lower and upper wedge. See technical handbook for track details. Use this plate for wedge sizes 75-135mm. The plate contains a upper wedge

size indicator for ease of assembly!