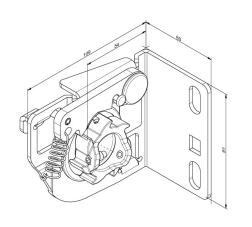

- : 01. RSC Residential
- : RES
- :12
- : piece (1)
- : 0,67kg
- : Galvanised Steel
- :91mm
- : 60mm
- : a 004
- : 54mm, built-in 160mm
- : 25,4mm
- : 250kg
- : 125kg per spring
- : 656SCTL/R FF
- : Part of complete RSC residential system.
- : Suitable for tube shafts of 1 inch. Fixation pawl-wheel by installing new screw in pre-drilled hole in shaft. 51mm springs. Easy installation by click-on to wall console 563SCL/R. Spring plug without bolt connection clicks into this device. Easy and fast!