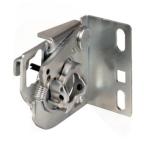

- : 01. RSC Residential
- : RES
- :12
- : piece (1)
- : 0,67kg
- : Galvanised Steel
- :91mm
- : 60mm
- : a 004
- : 54mm, built-in 160mm
- : 25,4mm
- : 250kg
- : 125kg per spring
- : 656SCTL/R FF
- : Part of complete RSC residential system.
- : Suitable for tube shafts of 1 inch. Fixation pawl-wheel by installing new screw in pre-drilled hole in shaft. 51mm springs. Easy installation by click-on to wall console 563SCL/R. Spring plug without bolt connection clicks into this device. Easy and fast!