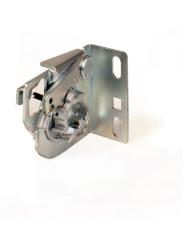

: Part of complete RSC residential system.

: Suitable for keyed tube shafts of 1 inch. Fixation pawl-wheel by installing new screw in pre-drilled hole in shaft. Universal 51mm springs. Easy installation by click-on to wall console 563SCL/R. Spring plug without bolt connection clicks into this

device. Easy and fast!