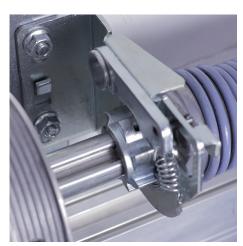

: Part of complete RSC residential system.

: Suitable for keyed tube shafts of 1 inch. Fixation pawl-wheel by installing new screw in pre-drilled hole in shaft. Universal 51mm springs. Easy installation by click-on to wall console 563SCL/R. Spring plug without bolt connection clicks into this

device. Easy and fast!