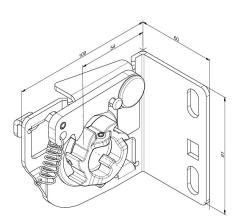

:91mm

: 60mm

: a 002

: 54mm, built-in 160mm

: 25,4mm

: 250kg

: 125kg per spring

: 656SCL/R FF

: Part of complete RSC residential system.

: Suitable for keyed tube shafts of 1 inch. Fixation pawl-wheel by installing new screw in pre-drilled hole in shaft. Universal 51mm springs. Easy installation by click-on to wall console 563SCL/R. Spring plug without bolt connection clicks into this

device. Easy and fast!