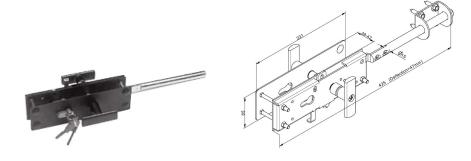

## Description:

- Subcategory

- IND/RES

- Full package quantity

- Unit

- Weight / Unit

Material

- Length

- Width

<del>-</del>----

- Thickness

- Product Family

- Inside diameter

- Keyhole

- Commercial description

- Technical description

: 02. Industrial

: BOTH

: 8

: piece (1)

: 1,4kg

: Galvanised Steel

: 65mm

: 221mm

: 38mm - 42mm

: a 020

: 15mm

: Yes

: panel 38-42mm, excl. Euro cylinder, C60-4505-1

: The lock mechanism (inside) can be (un)locked by a lever. Deflection of 15mm round lock bar is 48mm. Guided by bracket with 2 flanges. Both T handles made of plastic. Lock mechanism/outer plate black powder coated. Fixing material included. Euro cylinder C60-4505-1 to be ordered separately.