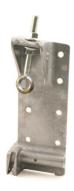

: 735kg

: L/R

: 11mm roller shaft, closed eye bolt

: Our well-known 428TAI bottom brackets are improved again. Better design, reduced dimensions, hole pattern unchanged, equal work load, lower price, better cable guidance, L/R

marking, extra hole for greasing the roller shaft. Max

doorweight is determined by cable performance (6mm), Track

2inch. With