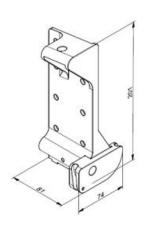

- Height

- Length

- Width

- Thickness

- Product Family

- Adjustable

- Max. cable diameter

- Max. door weight

: Aluminium

: 201mm

: 81mm

: 74mm

: 4mm

: 14 Bottom brackets

: Yes

: 6mm