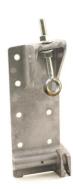

: 735kg

: L/R

: 11mm roller shaft, closed eye bolt

: Our well-known 428TAI bottom brackets are improved again. Better design, reduced dimensions, hole pattern unchanged, equal work load, lower price, better cable guidance, L/R

marking, extra hole for greasing the roller shaft. Max

doorweight is determined by cable performance (6mm), Track

2inch. With