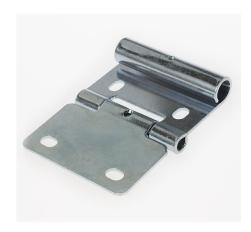

## 426FZN10R Side hinge

: 07. Side, Kingspan

: RES

: 50

: piece (1)

: 0,17kg

: Galvanised Steel

: 70mm

: 2mm

: a 089

45....

: 45mm

: Kingspan

:FF

: Kingspan panel, w = 70mm

: To be used with tandemroller 595RSF/R. The adjustment panel/seal is easily done with the tandemroller. So, a non adjustable side hinge with a low build-in size, which gives better apperance and quality look. Quiet run of the door.