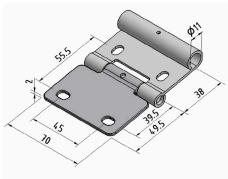

## 426FZN10R Side hinge

: 07. Side, Kingspan

: RES

: 50

: piece (1)

: 0,17kg

: Galvanised Steel

: 70mm

: 2mm

: a 089

45....

: 45mm

: Kingspan

:FF

: Kingspan panel, w = 70mm

: To be used with tandemroller 595RSF/R. The adjustment panel/seal is easily done with the tandemroller. So, a non adjustable side hinge with a low build-in size, which gives better apperance and quality look. Quiet run of the door.