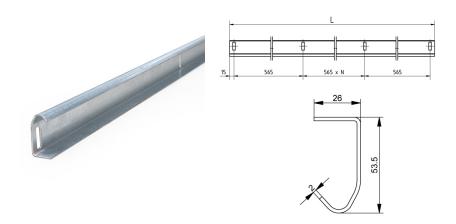

## **Description:**

- Subcategory
- IND/RES
- Full package quantity
- Unit
- Weight / Unit
- Material
- Length
- Width
- Thickness
- Product Family
- Commercial description
- Technical description

- : Bolted tracks, Tracks
- : IND
- : 25
- : piece (1)
- : 2,47kg
- : Galvanised Steel
- : 1725mm
- : 53,5mm
- : 2mm
- : a 143§
- : Universal left/right. See ISC technical handbook for system details
- : Profile is provided with rectangular holes 27x9mm at each 565mm for bolted connections. Use in combination with 9VL-H and 215C-H profiles. Connect with 1071BFN bolt and 1068M nut.