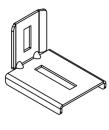

. 5011111

: 2mm

: a 001

: RSC, connection bracket, 2mm, zinc plated

: Use in combination with 50SU and 48SU to create a solid connection between the ends of the horizontal tracks. This connections secures the distance between the two tracks and

is also used to support the operator