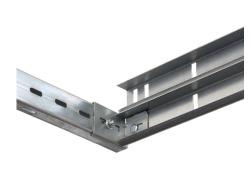

. 5011111

: 2mm

: a 001

: RSC, connection bracket, 2mm, zinc plated

: Use in combination with 50SU and 48SU to create a solid connection between the ends of the horizontal tracks. This connections secures the distance between the two tracks and

is also used to support the operator