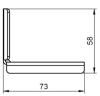

## 2602SU Connection bracket

## Images:











## Description:

- Subcategory

- IND/RES

- Full package quantity

- Unit

- Weight / Unit

- Material

- Height

- Length

- Width

- Thickness

- - - -

- Product Family

- Commercial description

- Technical description

: 05. Others

: RES

: 200

: piece (1)

: 0,10kg

: Galvanised Steel

: 58mm

: 73mm

: 58mm

. 5011111

: 2mm

: a 001

: RSC, connection bracket, 2mm, zinc plated

: Use in combination with 50SU and 48SU to create a solid connection between the ends of the horizontal tracks. This connections secures the distance between the two tracks and

is also used to support the operator