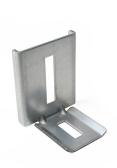

. 5011111

: 2mm

: a 001

: RSC, connection bracket, 2mm, zinc plated

: Use in combination with 50SU and 48SU to create a solid connection between the ends of the horizontal tracks. This connections secures the distance between the two tracks and

is also used to support the operator