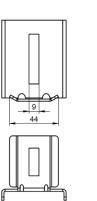

## 2602SU Connection bracket

## Images:











## Description:

- Subcategory

- IND/RES

- Full package quantity

- Unit

- Weight / Unit

- Material

- Height

- Length

- Width

- Thickness

- - - -

- Product Family

- Commercial description

- Technical description

: 05. Others

: RES

: 200

: piece (1)

: 0,10kg

: Galvanised Steel

: 58mm

: 73mm

: 58mm

. 5011111

: 2mm

: a 001

: RSC, connection bracket, 2mm, zinc plated

: Use in combination with 50SU and 48SU to create a solid connection between the ends of the horizontal tracks. This connections secures the distance between the two tracks and

is also used to support the operator