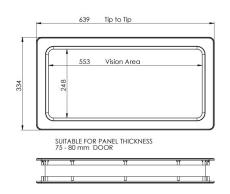

: 04. IND

: IND

: 4

: piece (1)

: 2,3kg

: Acrylate

: Black

: 333mm

: 636mm

: a 073

: 78mm - 82mm

: U-Value = 2.63 W/m2K

:FF

: Will be replaced by 2480C

: Provided with 4x2mm sheets. Outer frame has adhesive to seal against the door, which seals unequalties of max. 0.5mm in mounting surface. Bigger seams make use of extra sealing kit necessary. Screw connection for easy (de-)mounting. Part of Value Pack Thermal.