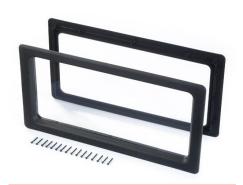

## 2480NA Window

## Images:

: 04. IND

: IND

: 4

: piece (1)

: 2,3kg

: Acrylate

: Black

: 333mm

: 636mm

: a 073

: 78mm - 82mm

: U-Value = 2.63 W/m2K

:FF

: Will be replaced by 2480C

: Provided with 4x2mm sheets. Outer frame has adhesive to seal against the door, which seals unequalties of max. 0.5mm in mounting surface. Bigger seams make use of extra sealing kit necessary. Screw connection for easy (de-)mounting. Part of Value Pack Thermal.