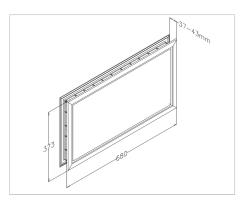

: IND

: 52

: set (1)

: 1,7kg

: Plastic

: Black

: 373mm

: 680mm

: a 066

: 40mm - 45mm

: K-value = 2,8 W/m2K

: 680x373 mm. Cut-out size: 650x345 mm.

: Window is provided with 3 and 2mm SAN sheets. Outer frame provided with butyl seal, which seals unequalties of max.

0.5mm in mounting surface. Bigger seams make use of extra sealing kit necessary. Click system. SAN is less scratch-