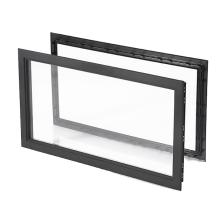

: IND

: 52

: set (1)

: 1,7kg

: Plastic

: Black

: 373mm

: 680mm

: a 066

: 40mm - 45mm

: K-value = 2,8 W/m2K

: 680x373 mm. Cut-out size: 650x345 mm.

: Window is provided with 3 and 2mm SAN sheets. Outer frame provided with butyl seal, which seals unequalties of max.

0.5mm in mounting surface. Bigger seams make use of extra sealing kit necessary. Click system. SAN is less scratch-

resistant but stronger. Part of Value Pack Luxury