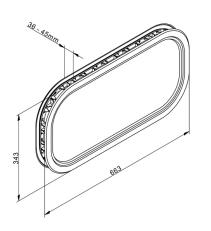

- :04. IND
- : IND
- : 56
- : set (1)
- : 1,59kg
- : Plastic
- : Black
- : 343mm
- : 663mm
- : a 064
- : 36mm 45mm
- : K-value = 2,8 W/m2K
- : 663x343mm. Cut-out size: 640x320mm + radius
- Window is provided with 3 and 2mm SAN sheets. Outer frame is provided with butyl seal, which seals unequalties of max.
  0.5mm in mounting surface. Bigger seams need extra sealing kit. Click system. SAN is less scratch resistant but stronger.