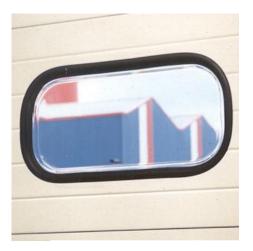

- :04. IND
- : IND
- : 56
- : set (1)
- : 1,59kg
- : Plastic
- : Black
- : 343mm
- : 663mm
- : a 064
- : 36mm 45mm
- : K-value = 2,8 W/m2K
- : 663x343mm. Cut-out size: 640x320mm + radius
- Window is provided with 3 and 2mm SAN sheets. Outer frame is provided with butyl seal, which seals unequalties of max.
  0.5mm in mounting surface. Bigger seams need extra sealing kit. Click system. SAN is less scratch resistant but stronger.