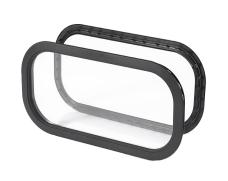

- :04. IND
- : IND
- : 56
- : set (1)
- : 1,59kg
- : Plastic
- : Black
- : 343mm
- : 663mm
- : a 064
- : 36mm 45mm
- : K-value = 2,8 W/m2K
- : 663x343mm. Cut-out size: 640x320mm + radius
- Window is provided with 3 and 2mm SAN sheets. Outer frame is provided with butyl seal, which seals unequalties of max.
  0.5mm in mounting surface. Bigger seams need extra sealing kit. Click system. SAN is less scratch resistant but stronger.