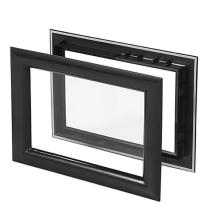

- : 02. Residential
- : RES
- :5
- : piece (1)
- : 1kg
- : Acrylate
- : Black
- : 330mm
- : 496mm
- : a 026
- : 35mm 45mm
- : k-value 2,8 W/m2K
- : 496x330 mm, cut out size: 432x282 mm.
- : Window is provided with 2 x 2mm acrylic sheet. The outside frame provided with seal, suitable for a flat mounting surface. Quite simple assembly by means of a one-shot click system. Other colours on request