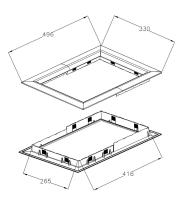

- : 02. Residential
- : RES
- :5
- : piece (1)
- : 1kg
- : Acrylate
- : Black
- : 330mm
- : 496mm
- : a 026
- : 35mm 45mm
- : k-value 2,8 W/m2K
- : 496x330 mm, cut out size: 432x282 mm.
- : Window is provided with 2 x 2mm acrylic sheet. The outside frame provided with seal, suitable for a flat mounting surface. Quite simple assembly by means of a one-shot click system. Other colours on request