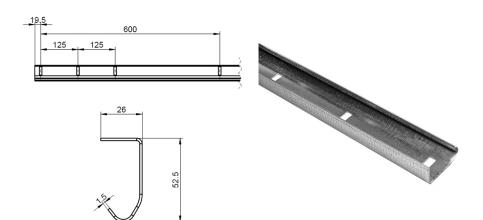

## **Description:**

- IND/RES
- Full package quantity
- Unit
- Weight / Unit
- Material
- Height
- Width
- Thickness
- Product Family
- Commercial description
- Technical description

- : RES
- : 50
- : piece (1)
- : 4,09kg
- : Galvanised Steel
- : 52,5mm
- : 26mm
- : 1,5mm
- :a001
- : RSC bolted, J-profile, roller track, 1,5mm, 1922mm, galvanized
- : J- Shaped roller track with holes. Use in RSC Bolted. Use in RSC Bolted vertical and horizontal assemblies. Needed length depend on door configuration. The length of the profile can be shortend by 2x 125mm without losing holes.