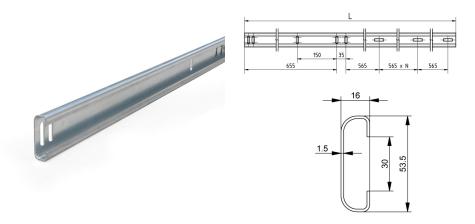

- Length

2011911

Width

- Thickness

- Product Family

- Commercial description

- Technical description

: Bolted tracks, C-profile

: IND

: 25

: piece (1)

: 7,54kg

: Galvanised Steel

: 16mm

: 6935mm

: 53,5mm

: 1,5mm

. 1,011111

: a 140§

: Universal left/right. See ISC technical handbook for system

details

: One end is provided with holes 19x9mm connecting to the curve and vertical angle profile. Hole pattern for bolted connection each 565mm, hole diameter 35x9mm. Use in combination with 2V-H.. track profile. Suitable for strengthening of the horizontal tracks, enabling simple fixing and adjusting possibilities for suspension, bumpers etc.