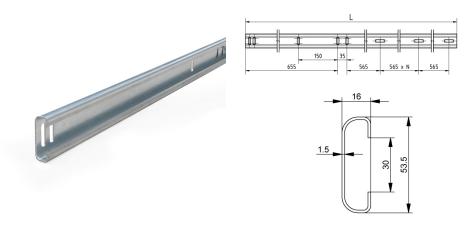

- Length

- Width

- Thickness

- Product Family

- Commercial description

- Technical description

: Bolted tracks, C-profile

: IND

: 25

: piece (1)

: 6,69kg

: Galvanised Steel

: 16mm

: 5240mm

: 53,5mm

: 1,5mm

: a 137§

: Universal left/right. See ISC technical handbook for system

details

: One end is provided with holes 19x9mm connecting to the curve and vertical angle profile. Hole pattern for bolted connection each 565mm, hole diameter 35x9mm. Use in combination with 2V-H.. track profile. Suitable for strengthening of the horizontal tracks, enabling simple fixing and adjusting possibilities for suspension, bumpers etc.