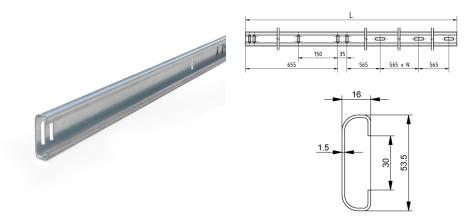

- Length

- Width

- WIGHT

- Thickness

- Product Family

- Commercial description

- Technical description

: Bolted tracks, C-profile

: IND

: 50

: piece (1)

: 4,47kg

: Galvanised Steel

: 16mm

: 4110mm

: 53,5mm

: 1,5mm

. .,

: a 135§

: Universal left/right. See ISC technical handbook for system

details

: One end is provided with holes 19x9mm connecting to the curve and vertical angle profile. Hole pattern for bolted connection each 565mm, hole diameter 35x9mm. Use in combination with 2V-H.. track profile. Suitable for strengthening of the horizontal tracks, enabling simple fixing