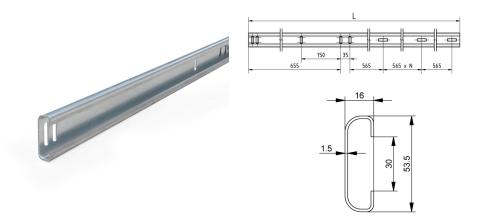

- Length

- Width

- Thickness

771101111000

- Product Family

- Commercial description

- Technical description

: Bolted tracks, C-profile

: IND

: 25

: piece (1)

: 3,85kg

: Galvanised Steel

: 16mm

: 3545mm

: 53,5mm

: 1,5mm

. 1,011111

: a 134§

: Universal left/right. See ISC technical handbook for system

details

: One end is provided with holes 19x9mm connecting to the curve and vertical angle profile. Hole pattern for bolted connection each 565mm, hole diameter 35x9mm. Use in combination with 2V-H.. track profile. Suitable for